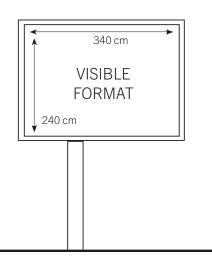

## Technical Specifications BACKLIGHT BILLBOARDS

| Paper format   | 18/1 format, 356 cm x 252 cm (W x H), visible area, centred: 340 cm x 240 cm (W x H)                                                                                                                                                                                                                                                                                                                                                                                                                                                                                                                                                                                                                                                                                                                                                                                                                                                                                                   |
|----------------|----------------------------------------------------------------------------------------------------------------------------------------------------------------------------------------------------------------------------------------------------------------------------------------------------------------------------------------------------------------------------------------------------------------------------------------------------------------------------------------------------------------------------------------------------------------------------------------------------------------------------------------------------------------------------------------------------------------------------------------------------------------------------------------------------------------------------------------------------------------------------------------------------------------------------------------------------------------------------------------|
| Material       | 170 g/m2 matt white-coated specially produced high-quality art paper for backlighting, laminated on the back side                                                                                                                                                                                                                                                                                                                                                                                                                                                                                                                                                                                                                                                                                                                                                                                                                                                                      |
| Printing       | Offset (4-piece) or digital printing (1- and 2-piece), Recommendation: Double-sided offset color printing Please contact the print shop to obtain precise specifications for the print files                                                                                                                                                                                                                                                                                                                                                                                                                                                                                                                                                                                                                                                                                                                                                                                           |
| Paper grain    | Uniform grain direction on all sheets                                                                                                                                                                                                                                                                                                                                                                                                                                                                                                                                                                                                                                                                                                                                                                                                                                                                                                                                                  |
| Image overlap  | On the sides where the sheets are joined, the posters must have a border of at least 3 mm wide to allow image overlap                                                                                                                                                                                                                                                                                                                                                                                                                                                                                                                                                                                                                                                                                                                                                                                                                                                                  |
| Delivery       | 1, 2, and 4-piece posters must be received at the proper delivery address(es) at the latest 14 days prior to the posting start date; the sender must bear postage costs  4-piece: Poster sheets should be dimensioned for paper format above and include additionally a 15–20 mm border on all sheet edges for cutting; posters should be grouped by image; please send one set of poster sheets per image lying face up and flat on a palette. Poster sheets should be on separate palettes for each customer. Separate palettes should also be used if there are more than 100 sheets per medium; max. of 1,500 sheets per palette  2-piece: Poster sheets should be dimensioned for paper format above and include additionally a 15–20 mm border on all sheet edges for cutting; ship up to 15 pieces grouped by image in heavy duty cardboard 1-piece: Poster sheet should be cut to the paper format listed above; ship up to 15 pieces grouped by image in heavy duty cardboard |
| Backup posters | 10% per poster image and city; for $1-30$ posters, $20%$ per image and city                                                                                                                                                                                                                                                                                                                                                                                                                                                                                                                                                                                                                                                                                                                                                                                                                                                                                                            |
| Note           | Laminating, cutting, and labelling must take place at a print shop that has been certified by WallDecaux. Recommendation for laminating: $12~\mu m$ thick on reverse side. Please note Section 3 of our Special Conditions for City Light Media.                                                                                                                                                                                                                                                                                                                                                                                                                                                                                                                                                                                                                                                                                                                                       |