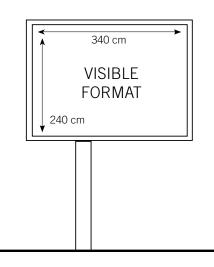

## Technical Data CITY LIGHT BOARDS

| Paper format   | 18/1 format, 356 cm x 252 cm (W x H), visible area, centred: 340 cm x 240 cm (W x H)                                                                                                                                                                                                                                                                                                                                                                                                                                                                                                                                                                                                                                                                                                                                                                                                                                                                                                                                                |
|----------------|-------------------------------------------------------------------------------------------------------------------------------------------------------------------------------------------------------------------------------------------------------------------------------------------------------------------------------------------------------------------------------------------------------------------------------------------------------------------------------------------------------------------------------------------------------------------------------------------------------------------------------------------------------------------------------------------------------------------------------------------------------------------------------------------------------------------------------------------------------------------------------------------------------------------------------------------------------------------------------------------------------------------------------------|
| Material       | 170 g/m2 matt white-coated specially produced high-quality art paper for backlighting, laminated on the back side                                                                                                                                                                                                                                                                                                                                                                                                                                                                                                                                                                                                                                                                                                                                                                                                                                                                                                                   |
| Printing       | Offset (4-piece) or digital printing (1- and 2-piece), Recommendation: Double-sided offset color printing Please contact the print shop to obtain precise specifications for the print files                                                                                                                                                                                                                                                                                                                                                                                                                                                                                                                                                                                                                                                                                                                                                                                                                                        |
| Paper grain    | Uniform grain direction on all sheets                                                                                                                                                                                                                                                                                                                                                                                                                                                                                                                                                                                                                                                                                                                                                                                                                                                                                                                                                                                               |
| Image overlap  | On the sides where the sheets are joined, the posters must have a border of at least 3 mm wide to allow image overlap                                                                                                                                                                                                                                                                                                                                                                                                                                                                                                                                                                                                                                                                                                                                                                                                                                                                                                               |
| Delivery       | <ul> <li>1, 2, and 4-piece posters must be received at the proper delivery address(es) at the latest 14 days prior to the posting start date; the sender must bear postage costs</li> <li>4-piece: Poster sheets should be dimensioned for paper format above and include additionally a 15–20 mm border on all sheet edges for cutting; posters should be grouped by image; please send one set of poster sheets per image lying face up and flat on a palette. Poster sheets should be on separate palettes for each customer. Separate palettes should also be used if there are more than 100 sheets per medium; max. of 1,500 sheets per palette</li> <li>2-piece: Poster sheets should be dimensioned for paper format above and include additionally a 15–20 mm border on all sheet edges for cutting; ship up to 15 pieces grouped by image in heavy duty cardboard</li> <li>1-piece: Poster sheet should be cut to the paper format listed above; ship up to 15 pieces grouped by image in heavy duty cardboard</li> </ul> |
| Backup posters | 10% per poster image and city; for 1–30 posters, 20% per image and city                                                                                                                                                                                                                                                                                                                                                                                                                                                                                                                                                                                                                                                                                                                                                                                                                                                                                                                                                             |
| Note           | Laminating, cutting, and labelling must take place at a print shop that has been certified by WallDecaux.<br>Recommendation for laminating: 12 µm thick on reverse side. Please note Section 3 of our Special Conditions<br>for City Light Media.                                                                                                                                                                                                                                                                                                                                                                                                                                                                                                                                                                                                                                                                                                                                                                                   |