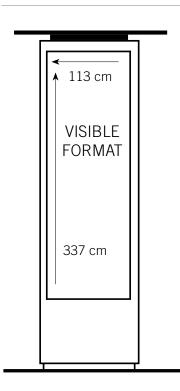

## CITY LIGHT PILLARS

| Paper format   | 8/1 format, 118.5 cm x 350 cm (W x H), visible area, centred: 113 cm x 337 cm (W x H)                                                                                                                                                                                                                                                                                                                                                                             |
|----------------|-------------------------------------------------------------------------------------------------------------------------------------------------------------------------------------------------------------------------------------------------------------------------------------------------------------------------------------------------------------------------------------------------------------------------------------------------------------------|
| Material       | 135–150 g/m2 matt white-coated specially produced high-quality art paper for backlighting                                                                                                                                                                                                                                                                                                                                                                         |
| Printing       | Offset or digital printing, Recommendation: Double-sided offset color printing Please contact the print shop to obtain precise specifications for the print files                                                                                                                                                                                                                                                                                                 |
| Paper grain    | Uniform grain direction on all sheets                                                                                                                                                                                                                                                                                                                                                                                                                             |
| Image overlap  | On the sides where the sheets are joined, the posters must have a border of at least 8 mm wide to allow image overlap                                                                                                                                                                                                                                                                                                                                             |
| Delivery       | Posters should be delivered as 2-piece in 4/1 format and must be received at the proper delivery address(es) at the latest 14 days prior to the posting start date; posters should be cut to the correct format, should be grouped by image, should be placed face down on a palette, and should be on separate palettes for each customer. Separate palettes should also be used if there are more than 100 sheets per medium; max. of 1,500 sheets per palette. |
| Backup posters | 10% per poster image and city; for 1–30 posters, 20% per image and city                                                                                                                                                                                                                                                                                                                                                                                           |